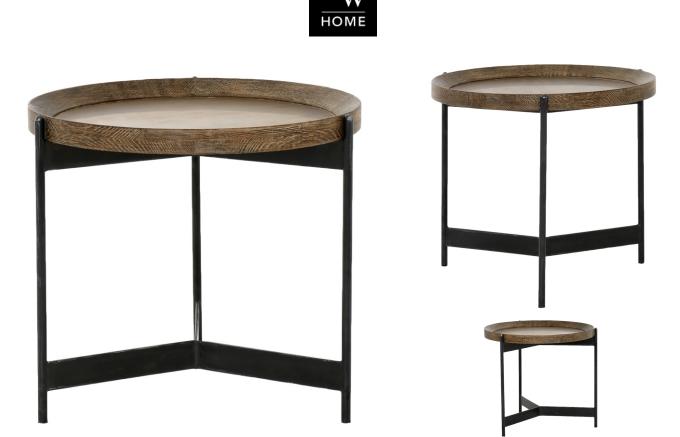

## NATHANIEL END TABLE

SKU: AUS1550

Slimly styled industrialism. A powder black-finished iron base supports a rounded top of light burnt oak for a fresh twist on the tray table.Dimensions: W 21.75" x D 22" x H 20"