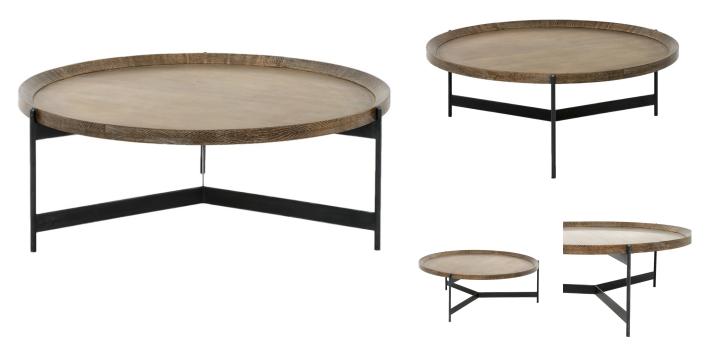

## NATHANIEL COCKTAIL TABLE

SKU: AUS1555

Slimly styled industrialism. A powder black-finished iron base supports a rounded top of light burnt oak for a fresh twist on the tray-style coffee table.Dimensions: W 40" x D 40.25" x H 15.5"