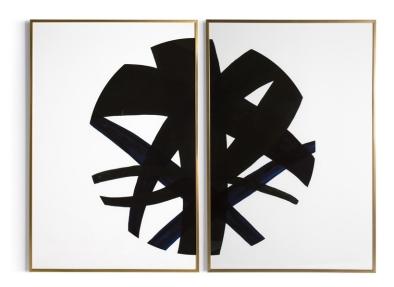

## INFINITY

SKU: AUS1595

Museum-quality framing, contemporary paneling, and varied sizing bring a new air of cutting-edge sophistication to carefully-curated art. From hand-selected photography, abstract ink prints and classic portraiture, pieces mix and match fluidly, for a found yet modern feel that redefines the prevalent gallery wall. Each image is augmented by thoughtfully-selected framing, from high-definition metal for polish, to maple box for depth. All pieces professionally made in the USA.Dimensions: W 40" x D .75" x H 60"