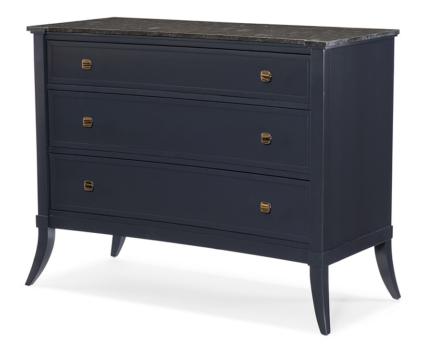

## BELIEVE ME BLUE CHEST

SKU: CRA1100

You won't want to overlook this seemingly simple chest. From a distance, it has a traditional, rectangular appearance, with clean carving and flared sabre legs. But look past the Iron Ore exterior to discover its ever so slight concave front, lustrous dark marble top, and gleaming tiger eye hardware. Three soft-closing drawers afford ample storage for a hallway or living room. Dimensions: W 47" x D 20" x H 36"