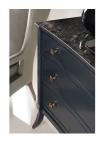

## BELIEVE ME BLUE CHEST

SKU: CRA1100

You won't want to overlook this seemingly simple chest. From a distance, it has a traditional, rectangular appearance, with clean carving and flared sabre legs. But look past the Iron Ore exterior to discover its ever so slight concave front, lustrous dark marble top, and gleaming tiger eye hardware. Three soft-closing drawers afford ample storage for a hallway or living room. Dimensions: W 47" x D 20" x H 36"