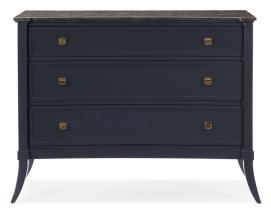

## BELIEVE ME BLUE CHEST

SKU: CRA1100

You won't want to overlook this seemingly simple chest. From a distance, it has a traditional, rectangular appearance, with clean carving and flared sabre legs. But look past the Iron Ore exterior to discover its ever so slight concave front, lustrous dark marble top, and gleaming tiger eye hardware. Three soft-closing drawers afford ample storage for a hallway or living room. Dimensions: W 47" x D 20" x H 36"