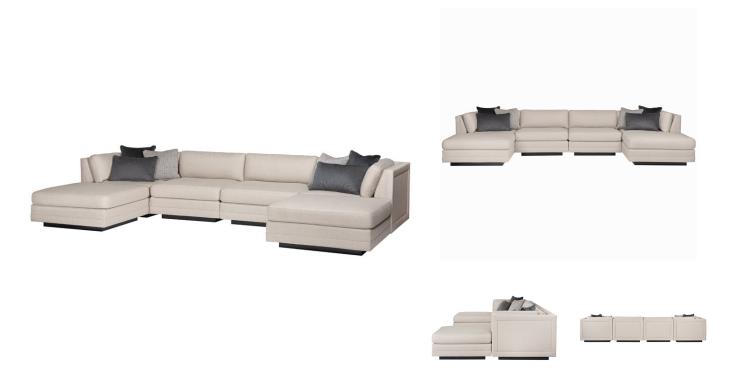

## FRANCO SECTIONAL

SKU: CRA1110

Casually elegant, this fully upholstered sectional is the epitome of today's modern lifestyle. The piece is perfectly sized and deeply comfortable, tailored to perfection in a neutral, menswear-inspired look with a textured tweed pattern in Tanner Linen that's touchably soft. A cut-out boxing design around the outside back and a recessed wood plinth base in Simply Black complete the sectional's distinctive aesthetic. This configuration includes: 2 Corner Units, 2 Armless Chairs, 2 OttomansDimensions: W 149" x D 74.5" x H 28" (shown configuration)Corner Unit Dimensions: W 38.5" x D 38.5" x H 28"Armless Chair Dimensions: W 36" x D 38.5 x H 28"Ottoman Dimensions: W 38.5" x D 36" x H 16"