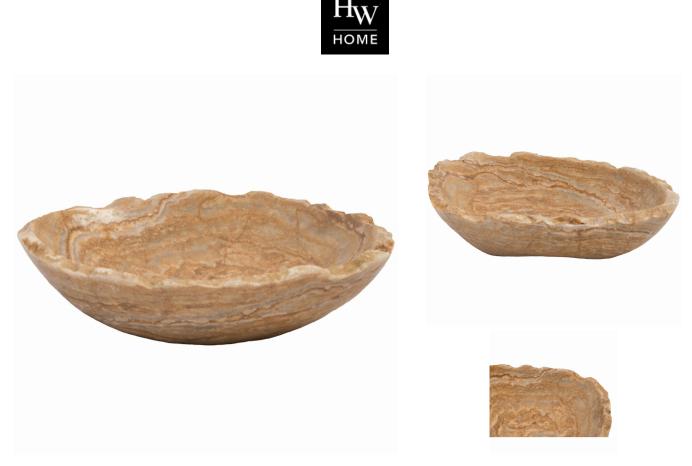

## ONYX TRAY

## SKU: COM1170

This decorative tray highlights the natural bands and intricacies of onyx stone. Expertly carved and polished with a natural rough edge, the Onyx Tray is a great way to add texture and sparkle to your decor. Dimensions will vary.Dimensions: W 18" x D 12" x H 2"