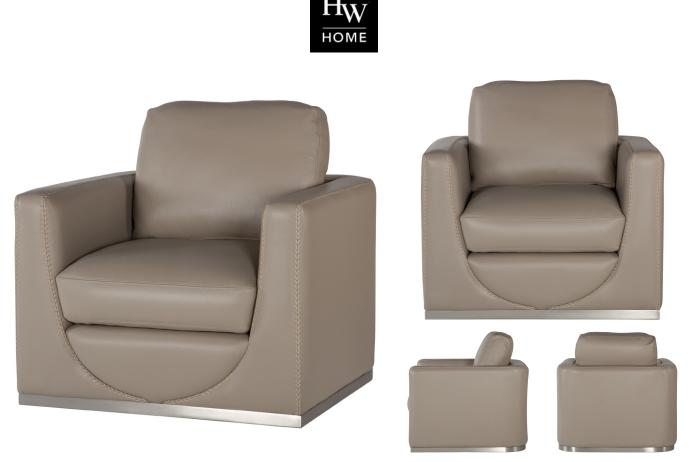

## HUDSON BAY SWIVEL CHAIR

SKU: ERL1020

This sharp piece is an updated take on the classic leather chair. Upholstered in a beautiful leather in Stardust Cement, a base of reclaimed wood, and finished with contrasting baseball stitching, the Hudson Bay Swivel Chair is chic, sophisticated, and oh-so-comfortable!Dimensions: W 36" x D 36" x H 35"