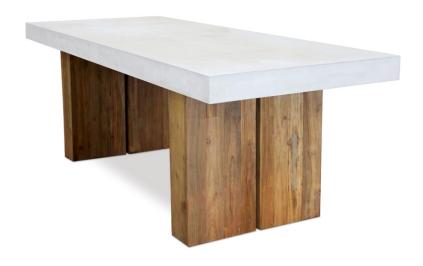

## **OLYMPUS DINING TABLE**

SKU: SLT1044

Furnish your dining arrangement with the natural beauty of the Olympus Dining Table. The modern dining table sports a reclaimed teak base and a handmade, lightweight, concrete table top; both of which ensures lasting quality through the materials' innate quality to endure outdoor conditions. Meanwhile, the table makes for an easy fit for all situations due to its use of beautifully finished materials and geometric design. Upgrade your dining arrangement with the Olympus Dining Table. Dimensions: W 87" x D 36" x H 30"