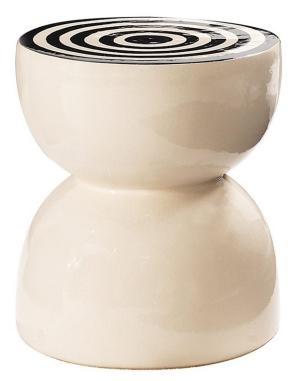

## TIME STOOL

SKU: SLT1054

The Seasonal Living Time Stool is a unique and dynamic piece that will add a funky visual element in a variety of spaces. The round form is created by artisans in a small family production environment, the contrasting pattern hand painted on as well. The shiny glaze is derived from a European process and is built to withstand cracking and fading even in the harshest of climates. Great for a stool at a casual dining table or side table in a living room, this fun piece is simple with an added craftsman touch.Dimensions: Dia. 15" x H 17.5"