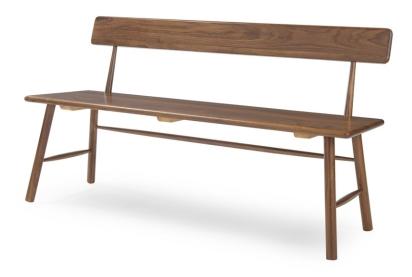

## **CRAFT BENCH**

SKU: MOD1345

Simple lines, soft curves and beautiful walnut come together to create a bench with a soulful presence. Rendered in a beautiful natural walnut,

this versatile bench would look great at the foot of a bed, in an entrance hall or pulled up to a dining table.

The long rectangular seat and backrest, rounded corners

and gently splayed legs reference a classic Quaker design. While supplies last. Dimensions: W 56 x D 19.5 x H 31

Boulder Pearl Street 1941 Pearl Street Boulder, CO 80302 p. 303 545-0320 f. 303 545-0944 Denver Cherry Creek North 199 Clayton Lane Denver, CO 80206 p. 303 394-9222 f. 303 394-9111 Fort Collins Front Range Village 4321 Corbett Dr Fort Collins CO 80525 p. 970 632-5957 f. 970 689-3679 Administration & Distribution Center 4246 Carson Street #101 Denver, CO 80239 p. 720 564-1286 f. 720 564-1290