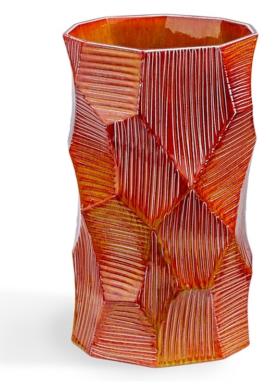

## SCARLETT VASE

SKU: INT1115

Geometry with a twist, the ceramic Scarlett Short Vase delivers eye-catching flair with its height and bold terracotta glaze.Dimensions: Dia. 8" x H 13"

Boulder Pearl Street 1941 Pearl Street Boulder, CO 80302 p. 303 545-0320 f. 303 545-0944 Denver Cherry Creek North 199 Clayton Lane Denver, CO 80206 p. 303 394-9222 f. 303 394-9111 Fort Collins Front Range Village 4321 Corbett Dr Fort Collins CO 80525 p. 970 632-5957 f. 970 689-3679 Administration & Distribution Center 4246 Carson Street #101 Denver, CO 80239 p. 720 564-1286 f. 720 564-1290