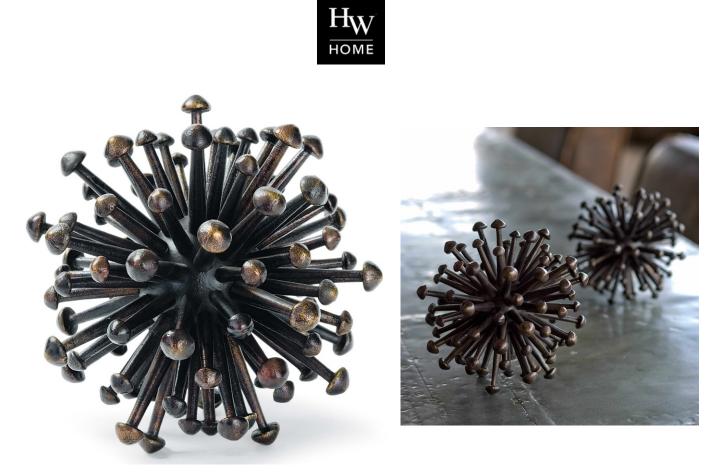

## **ENOKI SCULPTURE**

SKU: REA1290

Taking inspiration from the East-Asian Enoki mushroom, this bronze sculpture adds a bit of whimsy to centerpieces, tables, and shelving.Dimensions: Dia. 8.75" x H 8.75"