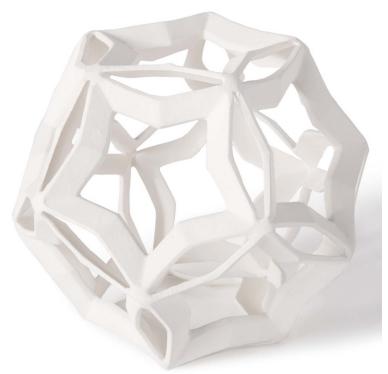

## **GEOMETRIC STAR**

SKU: REA1315

Finished in White, this geometric accent brings impressive dimension and visual appeal to a console, mantel, or shelf.Dimensions: Dia. 8.25" x H 7.75"

Boulder Pearl Street 1941 Pearl Street Boulder, CO 80302 p. 303 545-0320 f. 303 545-0944 Denver Cherry Creek North 199 Clayton Lane Denver, CO 80206 p. 303 394-9222 f. 303 394-9111 Fort Collins Front Range Village 4321 Corbett Dr Fort Collins CO 80525 p. 970 632-5957 f. 970 689-3679 Administration & Distribution Center 4246 Carson Street #101 Denver, CO 80239 p. 720 564-1286 f. 720 564-1290