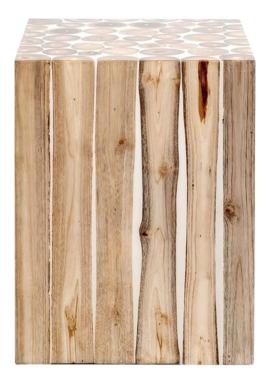

## JONATHAN SIDE TABLE

**SKU: MAD1080** 

This piece is designed with two seemingly opposite materials to make one stunning, cohesive table. The Jonathan is a perfect display the ingenuity of combining man-made white resin with the organic beauty of teak logs. The wood's rings create the pattern on its top surface, while the knotty lengthwise cross sections can be seen on its sides. Dimensions: W 14" x D 14" x H 19"