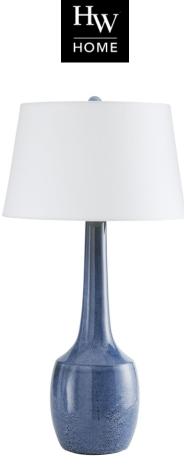

## LIZ TABLE LAMP

**SKU: TER2320** 

The svelte neck on this refined ceramic table lamp draws the eye upward, a feature that will add height to any space. Finished with a zaffre blue reactive glaze, an earthy hue with visual texture. Topped with a tapered, off-white linen drum shade and matching ceramic finial. Finish may vary.Dimensions: Dia. 16" x H 32"