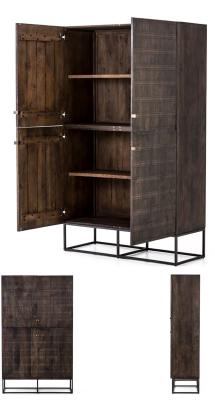

## KORD CABINET

**SKU: AUS1775** 

Unique linear carving meets fresh dimension with an artisan slant. Mango wood casing is finished in a vintage brown, highlighting texture and high craftsmanship. A slim iron base adds an airy, cage-like look to clean-lined cabinetry.Dimensions: W 47" x D 19" x H 78"