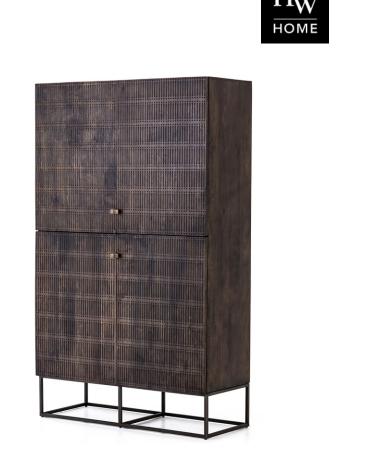

## KORD CABINET

**SKU: AUS1775** 

Unique linear carving meets fresh dimension with an artisan slant. Mango wood casing is finished in a vintage brown, highlighting texture and high craftsmanship. A slim iron base adds an airy, cage-like look to clean-lined cabinetry.Dimensions: W 47" x D 19" x H 78"