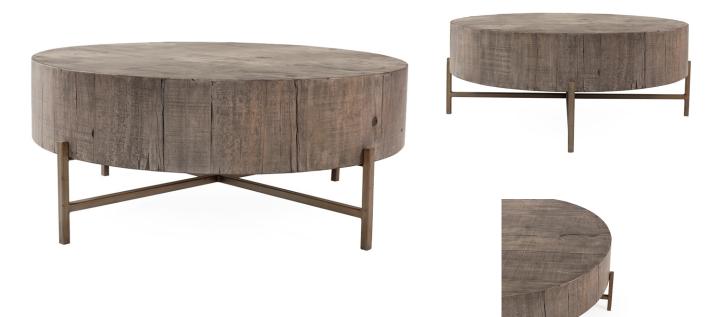

## TARO COCKTAIL TABLE

SKU: AUS1800

Make an organic statement. A drum-style tabletop of Australian hardwood is finished in a Distressed Grey, maintaining materials' natural texture. Slim iron legs adopt a copper tone, staying airy and open to balance the weight of solid wood.Dimensions: Dia. 40" x H 16.25"