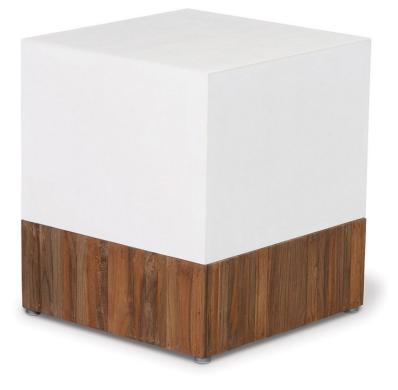

## MAGIC CUBE

SKU: SLT1050

Bring the magic to your home with the Magic Cube. Use it as a low stool or as a decorative side table, until an extra seat is needed, the modern stool is undoubtedly a great piece for any setting given its overall minimalism and complementary materials. Constructed using a handmade, lightweight concrete and teakwood, the minimal stool will not only elevate your design arrangement but will also ensure lasting quality given its use of weather-hardy materials. Adorn your space with a modern and gorgeous stool.Dimensions: W 15.5" x D 15.5" x H 17.5"