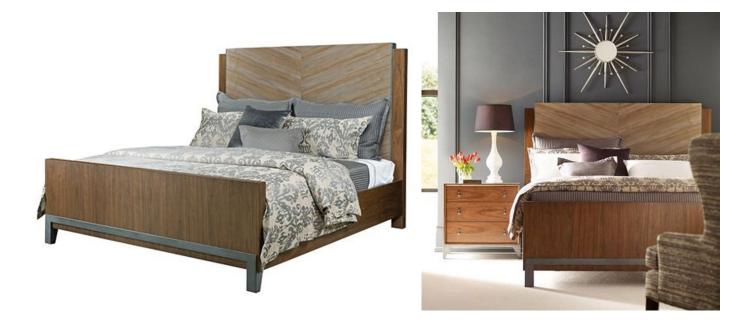

## TEXO MAPLE BED

## SKU: AMD1045K

The Texo is a bed that offers a strong sense of personality. Instead of the all too common contrived embellishments, it simply relies on the natural character of Ambrosia Maple in a clean, timeless pattern to make a statement.Dimensions: W 79" x D 88.25" x H 64"