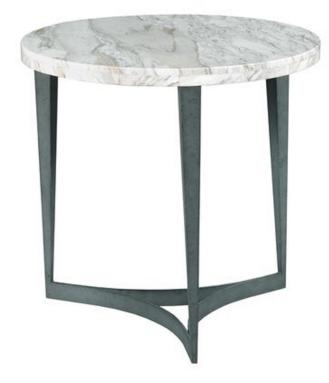

## ALPHA LAMP TABLE

SKU: AMD2025

Delphi lamp table can be used as any chairside table. Round marble top with metal base is a perfect end table for any place in the home.Dimensions: Dia. 26" x H 25"

Boulder Pearl Street 1941 Pearl Street Boulder, CO 80302 p. 303 545-0320 f. 303 545-0944 Denver Cherry Creek North 199 Clayton Lane Denver, CO 80206 p. 303 394-9222 f. 303 394-9111 Fort Collins Front Range Village 4321 Corbett Dr Fort Collins CO 80525 p. 970 632-5957 f. 970 689-3679 Administration & Distribution Center 4246 Carson Street #101 Denver, CO 80239 p. 720 564-1286 f. 720 564-1290