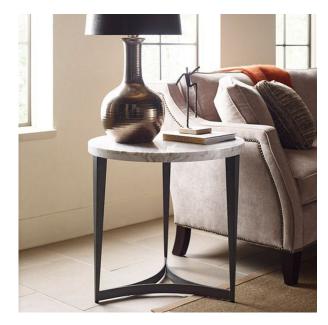

## ALPHA LAMP TABLE

SKU: AMD2025

Delphi lamp table can be used as any chairside table. Round marble top with metal base is a perfect end table for any place in the home.Dimensions: Dia. 26" x H 25"

Boulder Pearl Street 1941 Pearl Street Boulder, CO 80302 p. 303 545-0320 f. 303 545-0944 Denver Cherry Creek North 199 Clayton Lane Denver, CO 80206 p. 303 394-9222 f. 303 394-9111 Fort Collins Front Range Village 4321 Corbett Dr Fort Collins CO 80525 p. 970 632-5957 f. 970 689-3679 Administration & Distribution Center 4246 Carson Street #101 Denver, CO 80239 p. 720 564-1286 f. 720 564-1290