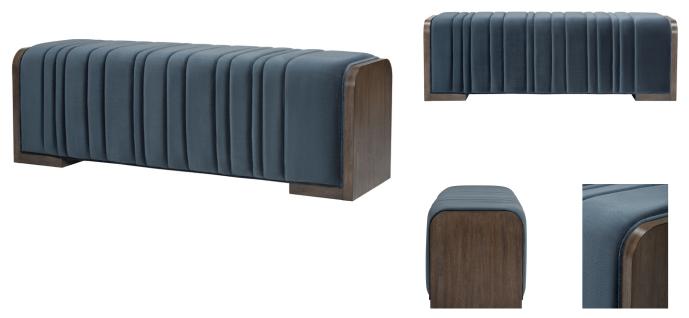

## PREMIERE WALNUT BENCH

**SKU: HWI1390** 

Figured flat cut walnut veneers; vertical channel upholstered bench seat with welt; a seat that flows over the front and back; a Walnut veneered frame in Warm Taupe finish including ends and feet; all align to make a perfectly plush and elegant bench. Great for use in a foyer or at the foot of a bed.Dimensions: W 58" x D 18" x H 19"