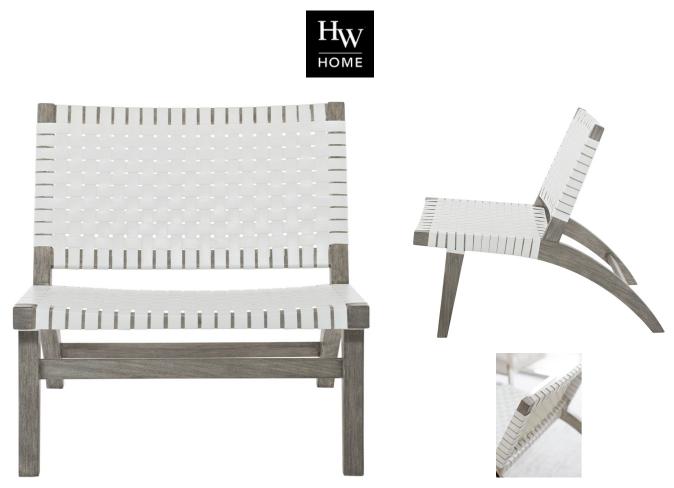

## KAREN CHAIR

SKU: HWI1425

A back and seat of White upholstery fashioned in a lattice weave give the Karen Chair a nice texture and add dimensions to any space. A frame in a cool Grey finish keeps this piece modern and chic.Dimensions: W 30" x D 38" x H 30.5"