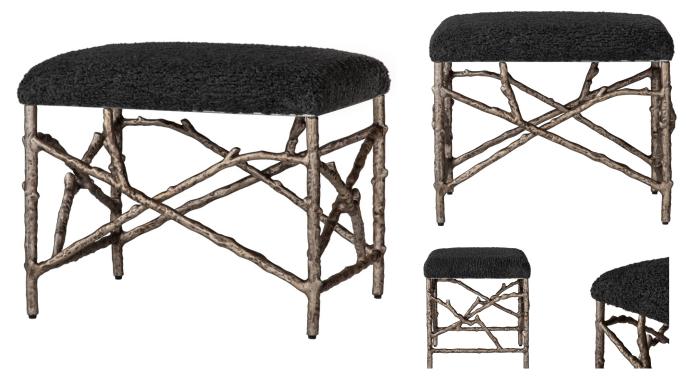

## ASHFORDE BENCH

SKU: HWI1435

A whimsical little bench with an upholstered and welted seat and faux bois cast aluminum frame in a Silver Leaf finish. Add extra seating or prop up those tired feet!Dimensions: W 23" x D 17.5" x H 19"