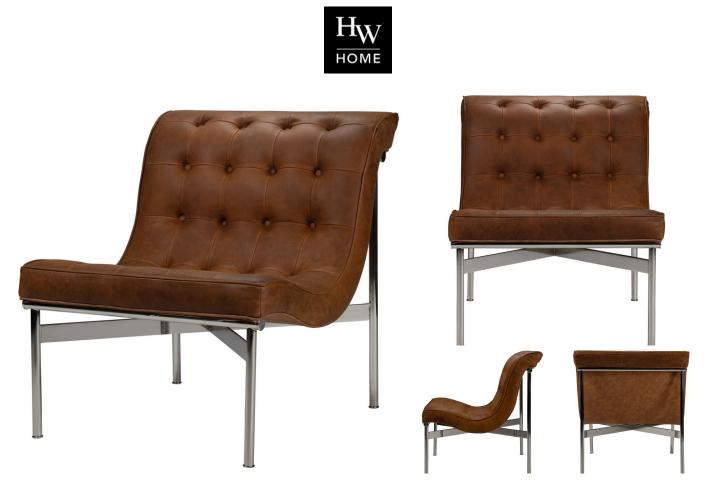

## SHANNON CHAIR

SKU: UNI1045

Svelte and ultra-sophisticated, the Shannon Chair features a curved silhouette draped in soft leather atop a glossy, stainless steel frame.Dimensions: W 29" x D 31" x H 33"