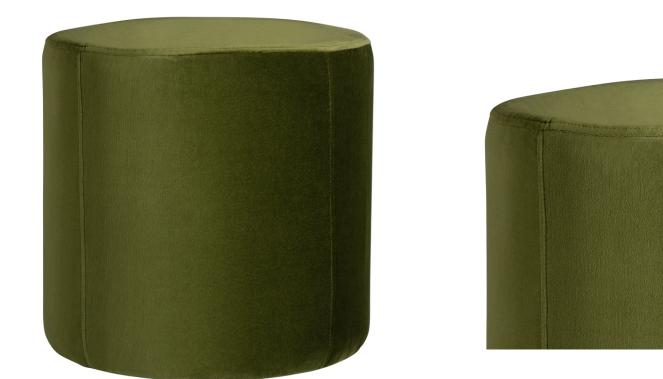

## TINA OTTOMAN

SKU: PRE1875VP

With a minimalist barrel shape, Tina is well-suited for use as spare seating in your living room.Dimensions: Dia. 18" x H 18.5"

Boulder Pearl Street 1941 Pearl Street Boulder, CO 80302 p. 303 545-0320 f. 303 545-0944 Denver Cherry Creek North 199 Clayton Lane Denver, CO 80206 p. 303 394-9222 f. 303 394-9111 Fort Collins Front Range Village 4321 Corbett Dr Fort Collins CO 80525 p. 970 632-5957 f. 970 689-3679 Administration & Distribution Center 4246 Carson Street #101 Denver, CO 80239 p. 720 564-1286 f. 720 564-1290