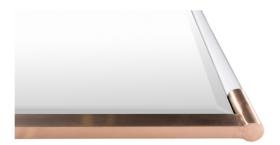

## **KYLE MIRROR**

SKU: SRY5000

Sleek and contemporary, the Kyle features a beveled mirror with a Brass and Lucite frame; a perfect way to anchor any room in a modern home. Can be featured vertical or horizontal.Dimensions: W 28" x H 39.5"