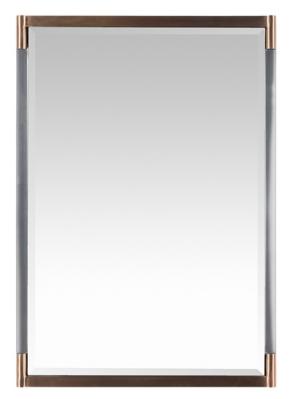

## **KYLE MIRROR**

SKU: SRY5000

Sleek and contemporary, the Kyle features a beveled mirror with a Brass and Lucite frame; a perfect way to anchor any room in a modern home. Can be featured vertical or horizontal.Dimensions: W 28" x H 39.5"