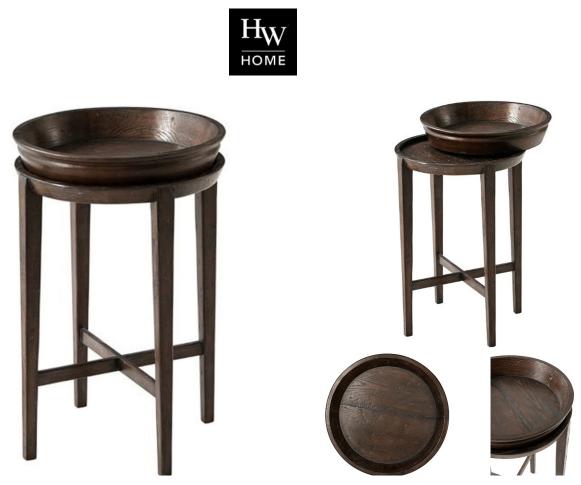

## NEWTON SIDE TABLE

**SKU: THA1415** 

Modern functionality meets traditional design. The removable basin-style tray makes the Newton Side Table a perfect seat side companion. Finished in Dark Echo Oak for a timeless look.Dimensions: Dia. 14" x H 22"