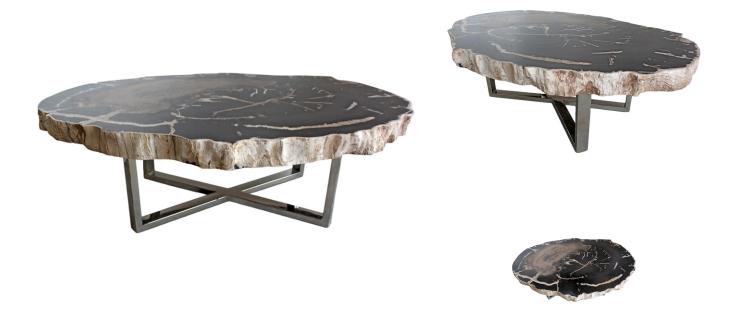

## EVIE COCKTAIL TABLE

SKU: URI1515

A solid slice of petrified wood sits atop a base of polished stainless steel. The natural edge and dark finish give the table an organic and chic sensibility. This is a unique, one-of-a-kind piece.Dimensions: W 46-52" x D 27-33" x H 17"