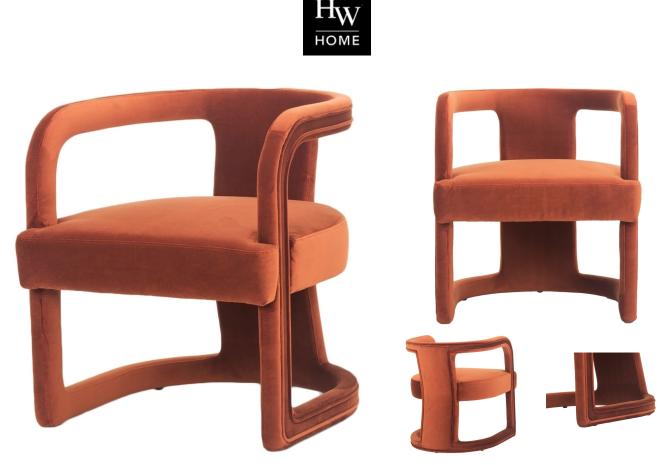

## CORY ACCENT CHAIR

SKU: URI1520

This cool, 1970's style club chair is a real statement piece. The sinuous, curvy design and Vibrant, earthy velvet upholstery in Rust, elevate 70's style to fit today's tastes. Use it to add some drama around a dining table or a groovy pop of color to the corner of a living room.Dimensions: W 25" x D 26" x H 28"