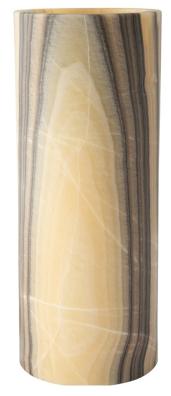

## CYLINDER ZEBRA ONYX LAMP

SKU: ONX1055L

A stunning banded lamp of solid onyx. The cylindrical silhouette brings a modern touch to the natural wonder and intricacies of the stone. Features an in-line switch.Dimensions: Dia. 6.5" x H 16.5"