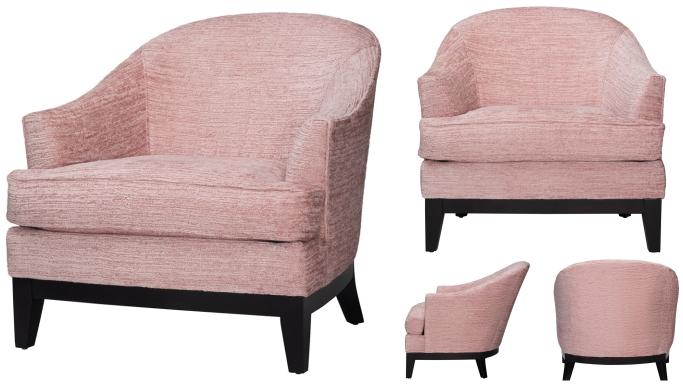

## SUSANNA CHAIR

SKU: PRE1930

The vibrant and wonderfully textured Macintosh Petal upholstery make the Susana Chair a standout piece. A finish in Espresso keeps it fun yet looking sharp.Dimensions: W 34" x D 34.5" x H 31.5"