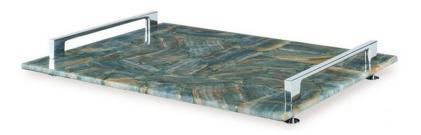

## **RIO CLARO TRAY**

## SKU: CKR1210T

Stone and Poly Resin Tray A large decorative tray made of natural Sodalite stone, accented with silver metal handles and feet. Due to the natural material, variation is to be expected in color and pattern.Dimensions: W 16.5" x D 16.5" x H 2"