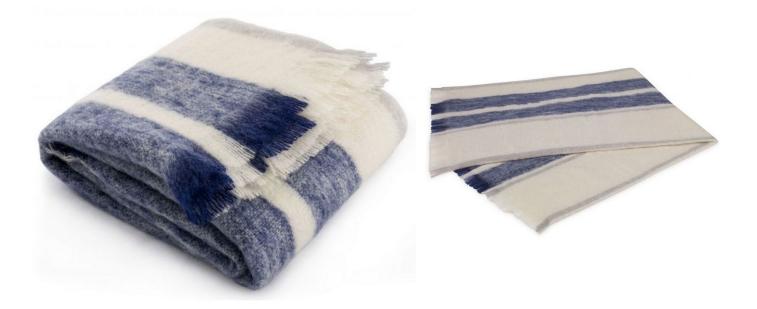

## PHILA STRIPE MOHAIR THROW

SKU: CKR1225

One of the world's most exclusive fibers, the South African mohair industry has two centuries of refinement behind it. Known for its lightweight, luster, durability, and dye-responsiveness, South African mohair is unrivaled in its natural beauty. Content: Mohair - 70%, Wool - 24%, Nylon - 6%Dimensions: W 71" x H 51"