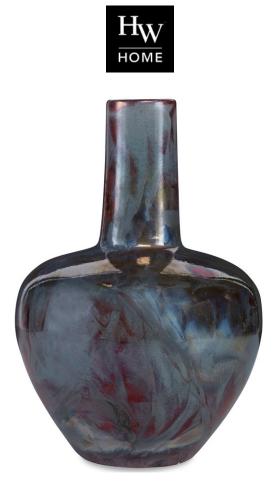

## **ROEHM VASE**

## SKU: CKR1255

A curvy ceramic vase featuring a unique glaze. Each piece is one of a kind. Made in the USA. This item is decorative and not meant to hold water or food.Dimensions: W 10" x D 10" x H 16"