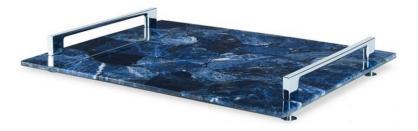

## **RIO CLARO TRAY**

## SKU: CKR1210B

Stone and Poly Resin Tray A large decorative tray made of natural Sodalite stone, accented with silver metal handles and feet. Due to the natural material, variation is to be expected in color and pattern.Dimensions: W 16.5" x D 16.5" x H 2"