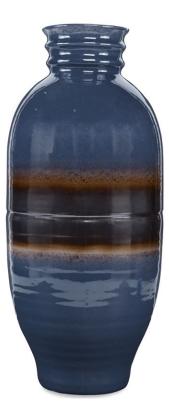

## SKU: CKR1215

A ceramic vase with a unique glazed reaction between a Lapis Blue glaze and a Bronze glaze resulting in speckled details and bands of deep Bronze.Dimensions: W 9.5" x D 9.5" x H 21"

Boulder Pearl Street 1941 Pearl Street Boulder, CO 80302 p. 303 545-0320 f. 303 545-0944 Denver Cherry Creek North 199 Clayton Lane Denver, CO 80206 p. 303 394-9222 f. 303 394-9111 Fort Collins Front Range Village 4321 Corbett Dr Fort Collins CO 80525 p. 970 632-5957 f. 970 689-3679 Administration & Distribution Center 4246 Carson Street #101 Denver, CO 80239 p. 720 564-1286 f. 720 564-1290