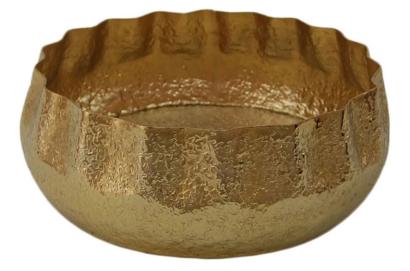

## PRESLEY BOWL

SKU: CKR1305

A decorative aluminum bowl with ruffled edges finished with a shiny Gold finish. Dimensions: W 14.25" x D 14.25" x H 4.75" $\neg$ †

> Boulder Pearl Street 1941 Pearl Street Boulder, CO 80302 p. 303 545-0320 f. 303 545-0944