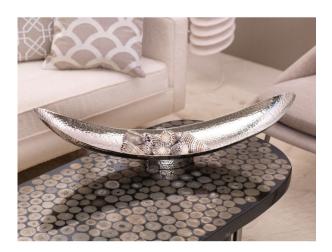

## MANOUBA HAMMERED BOAT BOWL

SKU: ZOD2222

Add a chic accent piece to your home using the Manouba Hammered Boat Bowl. This banana-shaped bowl has upturned edges and a unique hammered dot pattern. Use it to serve small hors d'oeuvres at a party, or display it on a mantel or entryway table as an elegant decorative piece.Dimensions: W 30" x D 8" x H 8"