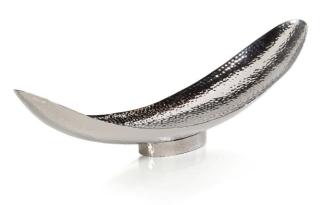

## MANOUBA HAMMERED BOAT BOWL

SKU: ZOD2222

Add a chic accent piece to your home using the Manouba Hammered Boat Bowl. This banana-shaped bowl has upturned edges and a unique hammered dot pattern. Use it to serve small hors d'oeuvres at a party, or display it on a mantel or entryway table as an elegant decorative piece.Dimensions: W 30" x D 8" x H 8"