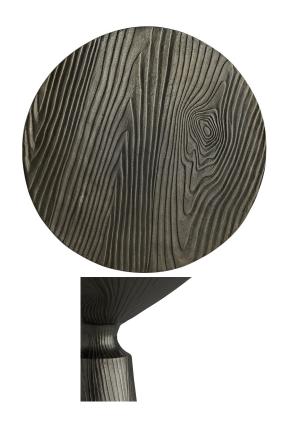

## SYCAMORE SIDE TABLE

SKU: TER1305

Made with a faux bois inspiration in mind, this side table is ideal for a space that needs a little natural beauty. Though its cast from aluminum, its molded into an exaggerated woodgrain design to give it an organic sophistication. The shape is what gives it a modern update, tapered at the base and in the top with a narrowed collar that joins them together. The form alone recalls Brancusi style. The entire piece has a graphite finish, giving it that bit of mood we love. Dimensions: Dia. x 21.5" x H 24.5"