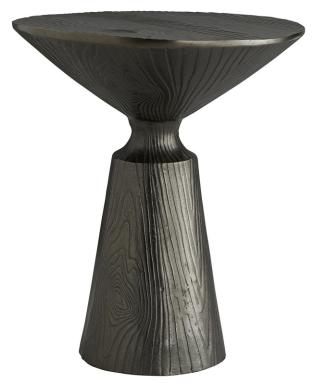

## SYCAMORE SIDE TABLE

SKU: TER1305

Made with a faux bois inspiration in mind, this side table is ideal for a space that needs a little natural beauty. Though its cast from aluminum, its molded into an exaggerated woodgrain design to give it an organic sophistication. The shape is what gives it a modern update, tapered at the base and in the top with a narrowed collar that joins them together. The form alone recalls Brancusi style. The entire piece has a graphite finish, giving it that bit of mood we love. Dimensions: Dia. x 21.5" x H 24.5"