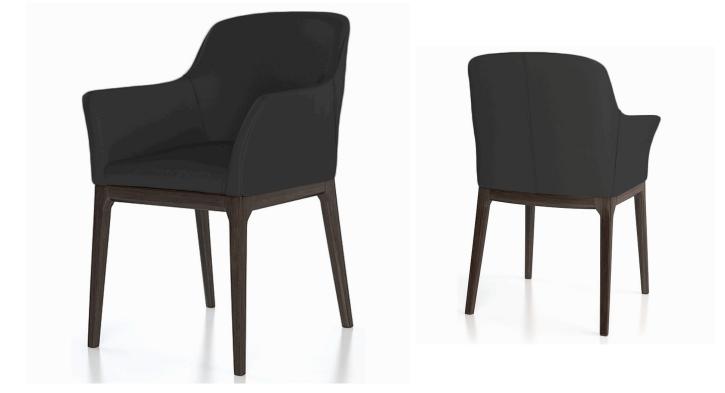

## LANSING ARM CHAIR

SKU: CBR1000A

A beautiful transitional chair that brings elegance and modest style to your dining space. Upholstered in Black leather and slightly tapered legs finished in Stained Walnut.Dimensions: W 24" x D 24" x H 33"