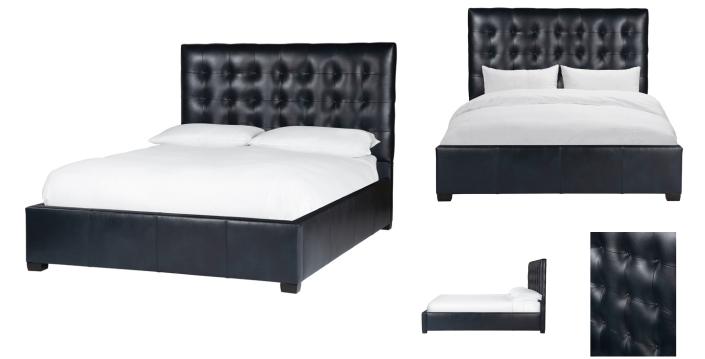

## COLLINS LEATHER TUFTED BED

SKU: HWI1431K

It's time to center your master suite with sophistication by bringing the Collins Leather Tufted Bed. This platform bed in a deep blue leather is a warm mix of soft and sleek lines with its clean platform base and luxurious button tufting details.Dimensions: W 83.25" x D 89.75" x H 66"