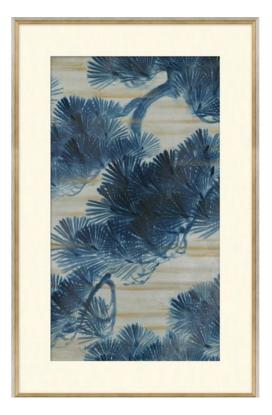

## **BLUE SERIES II**

SKU: CKR1315

Limited edition print of an antique Japanese textile document from a collection housed in Kravet's vast archives in Bethpage, New York. Each piece comes with a certificate of authenticity. Made to order in the USA.Dimensions: W 30.75" x D 1.75" x H 49.75"