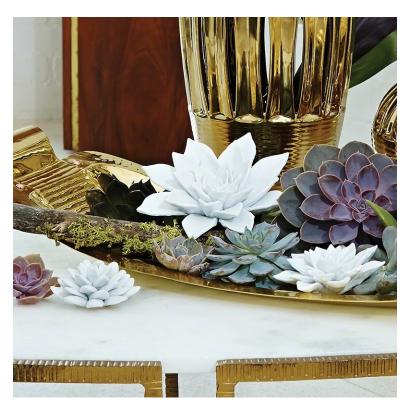

## **BISQUE SUCCULENT**

## SKU: GLV1410MED

In matte white bisque, this little succulent is a clever object, perfect to set on a pile of books or elevate with one of our crystal risers. Really fun mixed in with a real succulent arrangement. Striking on its own or gathered in a group.Dimensions: W 4.5" x D 4.5"W x H 2"