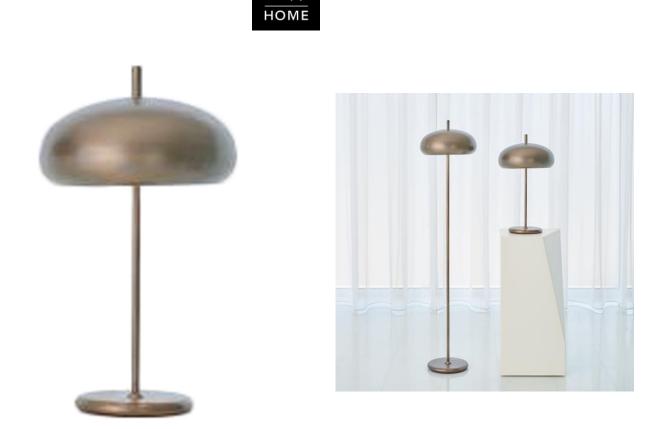

## DOME TASK LAMP

SKU: GLV1420

Contemporary shaped task lighting that is striking for its simplistic form, a simple dome and pipe emanating from a simple rounded edge base and topped with a simple shaft shaped finial. The shade and base of this floor lamps are made of brass, the pipe of steel. Cast iron weights keep it properly balanced from the base. Available in a light bronze, brass, nickel, and gunmetal plated finishes.Dimensions: W 12" x D 12" x H 22"Attribute: Holds two 40W "A" bulbs8' clear silver cord, switch on cord