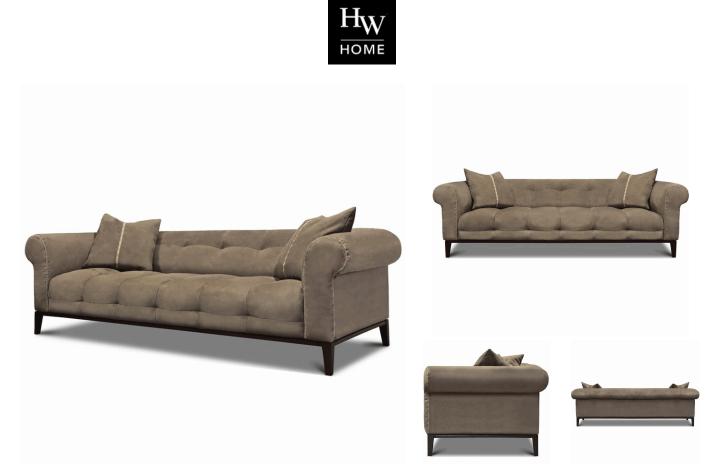

## SLOANE ST. SOFA

SKU: ERL1065

This sofa is a great hybrid of traditional meets modern. It has the classic English arm combined with the styling of a Chesterfield. Upholstered in a luxury Italian super suede, the body of the sofa is in a Light Chocolate with an exposed contrasting Khaki super suede underlining at the arm's stitching and toss pillows.Dimensions: W 100" x D 40" x H 30"