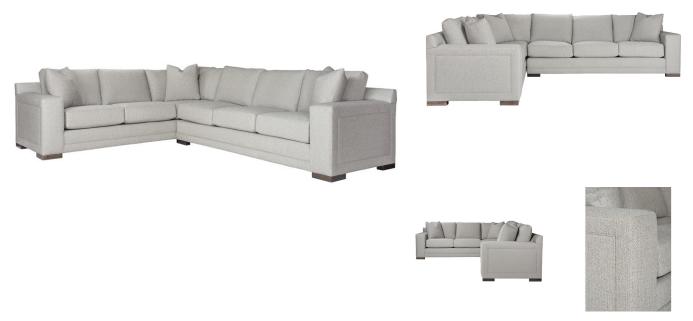

## **RAVENSWOOD SECTIONAL**

SKU: THA6065

A beautiful, large-scaled sectional, the Ravenswood features ample deep seating, wide-track arms, and inset detailing that adds a tailored look. The neutral fabric enables the sofa to blend into a variety of design styles while providing a canvas to add color and personality.Dimensions: W 101" x D 129" x H 35"Seat: D 39" Seat: H 18" Arm: H 25"