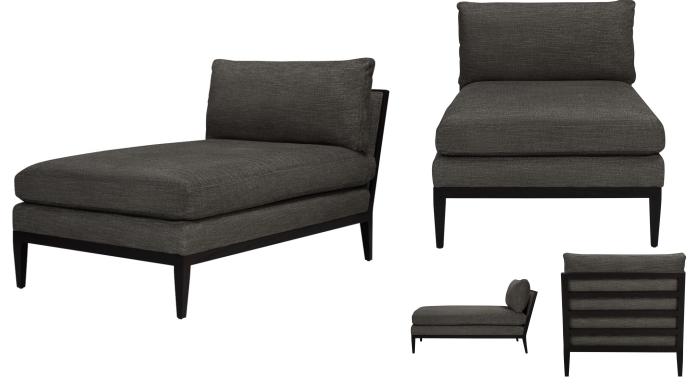

## **ASHBURY ARMLESS CHAISE**

**SKU: LEE9060** 

A chaise is a perfect addition to any living space without having to commit to a full-size sofa or sectional. Shown in Quest Coal and finished in Black Walnut.Dimensions: W 34" x D 62" x H 34"