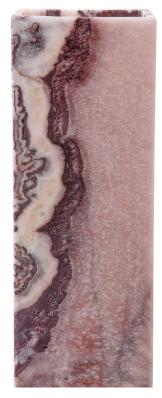

## SQUARE STRAWBERRY ONYX LAMP

SKU: ONX2010M

A stunning lamp of solid onyx. The square silhouette brings a modern touch to the natural wonder and intricacies of the stone. Features an in-line switch.Dimension: W 6" x D 6" x H 17"