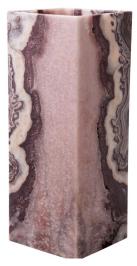

## SQUARE STRAWBERRY ONYX LAMP

SKU: ONX2010M

A stunning lamp of solid onyx. The square silhouette brings a modern touch to the natural wonder and intricacies of the stone. Features an in-line switch.Dimension: W 6" x D 6" x H 17"