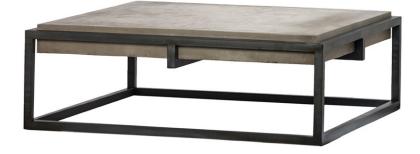

## BARTOW COCKTAIL TABLE

## SKU: DOV6005

Constructed with a lightweight concrete top finished with an iron frame, this outdoor/indoor table offers the feeling of modern industrial yet is durable to withstand weathering. Dimensions: W 42" x D 42" x H 15"