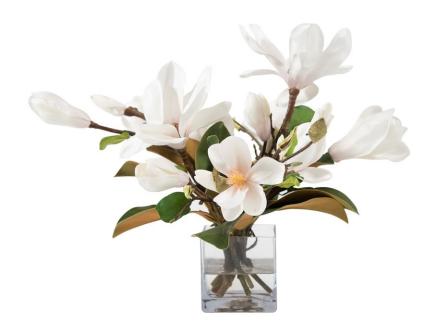

## MAGNOLIA WITH FOLIAGE CUBE

**SKU: WWD0180** 

Let your botanicals last forever with the beauty of Magnolia and Foliage in a glass vase. Crafted by master floral designers, these faux blooms bring the spirit and playfulness of nature into your home with exquisite detail and realism. Dimensions approximate.Overall Dimensions: W 16" x D 16" x H 14"Vase Dimensions: W 6" x D 6" x H 6"